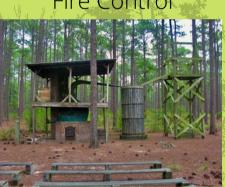

## **TURNBULL CREEK EDUCATIONAL STATE FOREST VISITORS WELCOME!** Unique STEM education class offerings, field trips and tours available by request at **no cost**!

Visit our exhibits: Naval Stores Forest Products Fire Control